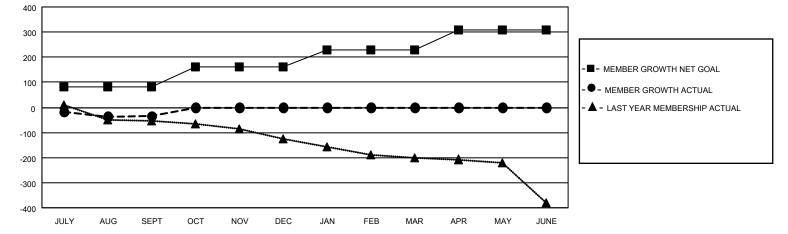

## GAT MONTHLY MEMBERSHIP PROGRESS REPORT

Multiple District 31

LOCATION: NORTH CAROLINA

Results as of: 9/30/2022

| Clubs         |               |             |               | Members               |                           |                         |                                                    |  |
|---------------|---------------|-------------|---------------|-----------------------|---------------------------|-------------------------|----------------------------------------------------|--|
|               | RESULTS FOR   | R 2022-2023 |               | RESULTS FOR 2022-2023 |                           |                         |                                                    |  |
| QUARTER       | NEW CLUB GOAL | NEW CLUBS   | DROPPED CLUBS | QUARTER               | MEMBER GROWTH NET<br>GOAL | MEMBER GROWTH<br>ACTUAL | DROPPED<br>MEMBERS ACTUAL<br>(including transfers) |  |
| JULY/AUG/SEPT | 2             | 0           | 2             | JULY/AUG/SE           | PT 82                     | 102                     | 127                                                |  |
| OCT/NOV/DEC   | 3             | 0           | 0             | OCT/NOV/DE            | C 80                      | 0                       | 0                                                  |  |
| JAN/FEB/MAR   | 3             | 0           | 0             | JAN/FEB/MAF           | 67                        | 0                       | 0                                                  |  |
| APR/MAY/JUNE  | 3             | 0           | 0             | APR/MAY/JUN           | IE 80                     | 0                       | 0                                                  |  |